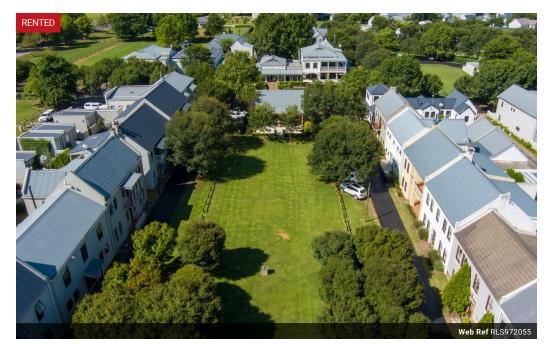

## Cosy Apartment in Gowrie Village

Lovely upstairs 2 bedroom apartment with a full family bathroom, an open plan spacious lounge and dining area - with a centrally located cozy fireplace. Compact friendly kitchen. Both carpeted bedrooms are fairly spacious with BIC. Centrally located in the secure friendly estate of Gowrie Village.

## Features

| Interior     |    | Exterior            |       | Sizes     |       |
|--------------|----|---------------------|-------|-----------|-------|
| Bedrooms     | 2  | Carports / Parkings | 2     | Land Size | 313m² |
| Bathrooms    | 1  | Security            | Yes   |           |       |
| Kitchens     | 1  | Pool                | No    |           |       |
| Recep. Rooms | 2  | Views               | False |           |       |
| Furnished    | No |                     |       |           |       |