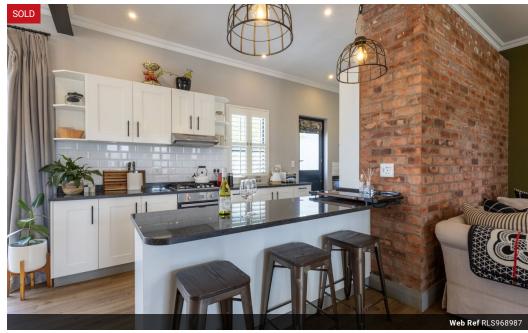

Designed generously - the living spaces are perfect for family relaxation, featuring a cozy corner fireplace in the lounge. The modern kitchen includes built-in conveniences & opens onto the patio entertainment area with a built-in braai. The property is private, walled with 2 garages & a beautiful garden.