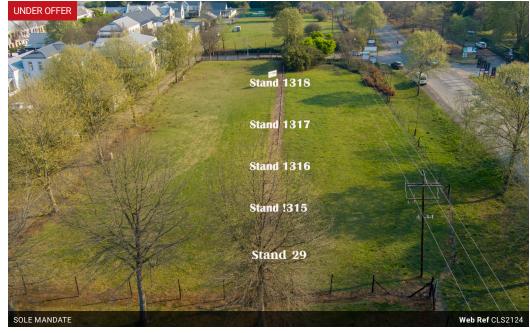

## New Commercial land for Development

Gowrie Village has a vibrant enticing commercial node comprising a mixture of retail, decor. office space, medical, high end retail and coffee shop. There is no vacant space available in the village and there is demand for additional space.

The last 5 vacant commercial properties in the village are now being released. These are prime properties facing onto the main road.

Don't miss out on this outstanding location! !to build your own retail or commercial outlet, office, or studio ... the options are there